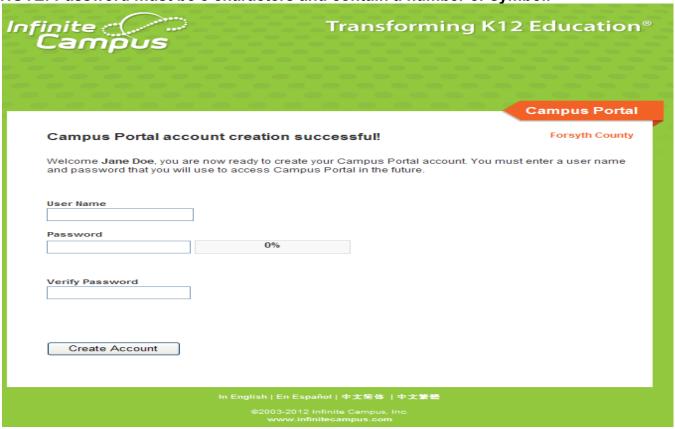

## Enter your Activation Key and click submit.

You will then be directed to enter a username and password, which can be anything of your choosing. For Example:

For Jane Doe, username = JaneDoe and password = testing1234(no spaces) NOTE: Password must be 8 characters and contain a number or symbol.

**Select Create Account.** 

Enter your User Name and Password and click Sign In to access your account.

Click on the "Click here" link to bring up the login page.

Enter your User Name and Password and click Sign In to access your account.