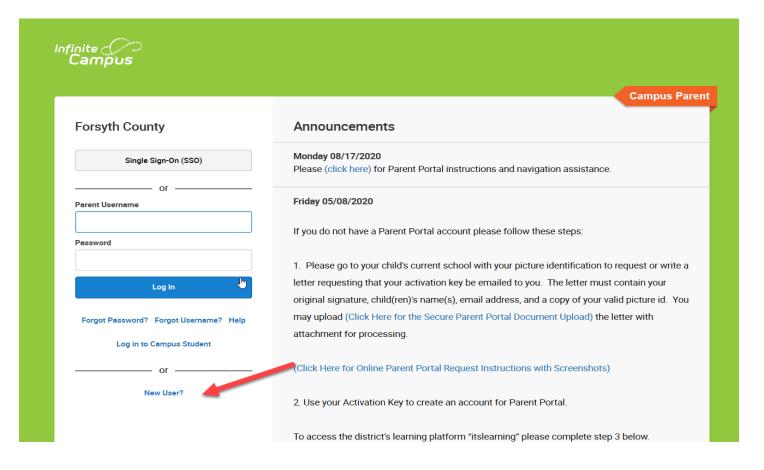

e correct information is not on file, they will advise you on how to update your information so that you will receive an activation email.

**Parent Portal Resets**- If you are locked out or cannot remember your Parent Portal username and/or password, please contact your child's school or go to your child's school with valid picture ID and they will assist you with a temporary password. Upon login, you will be directed to create a permanent password.

If you are unable to go to your child's school, you may come to the Student Information Systems Department located at 1140 Dahlonega Hwy Cumming, GA 30040 with valid photo id.

To access Parent Portal, please go to: www.forsyth.k12.ga.us

Once you have your activation key, click on Parent Portal under Popular Links



## **Select New User**



## Enter your Activation Key and click submit.



You will then be directed to enter a username and password, which can be anything of your choosing. For Example:

For Jane Doe, username = JaneDoe and password = testing1234(no spaces) NOTE: Password must be 8 characters and contain a number or symbol.



**Select Create Account.** 

Enter your User Name and Password and click Sign In to access your account.

Click on the "Click here" link to bring up the login page.



Enter your User Name and Password and click Sign In to access your account.



You will now be required to set an Account Security/Recovery Email. Please enter a valid Email address, enter it a second time, then enter your password, and finally click Save.



## **Infinite Campus Mobile Portal App Setup Instructions:**

-