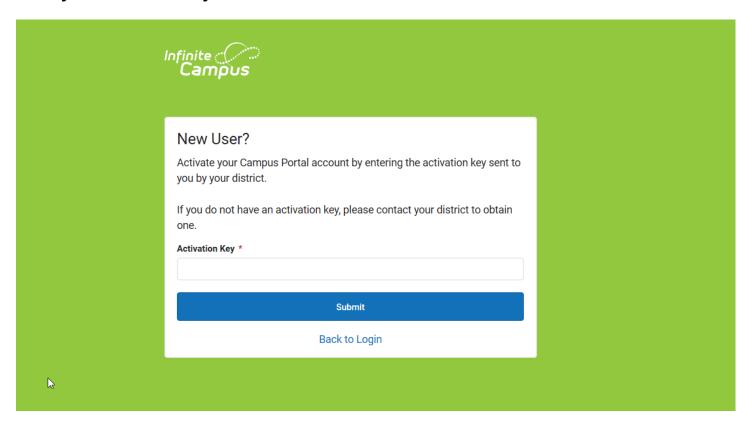

## Enter your Activation Key and click submit.

You will then be directed to enter a username and password, which can be anything of your choosing. For Example:

For Jane Doe, username = JaneDoe and password = testing1234(no spaces) NOTE: Password must be 8 characters and contain a number or symbol.