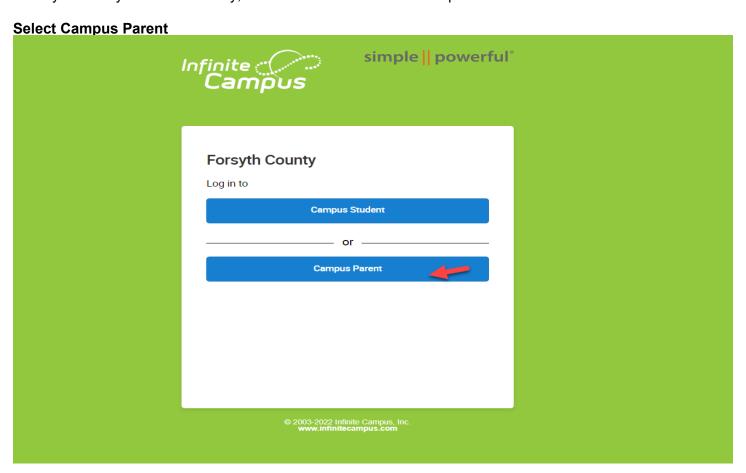

Once you have your activation key, click on Parent Portal under Popular Links

## **Select New User**