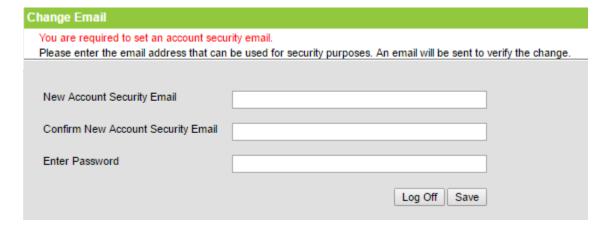

You will now be required to set an Account Security/Recovery Email. Please enter a valid Email address, enter it a second time, then enter your password, and finally click Save.